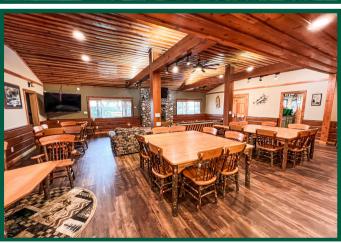

These are the starting rates. All parties will have a customized proposal to fit your event's specific needs! When booking the event center, groups will receive special lodging packages.

- SEATING FOR UP TO 70 PEOPLE
- BIG TURTLE LAKE VIEWS
- ACCESS TO POOL AND RESTAURANT
- ONSITE LODGING OPPORTUNITIES
- WOOD BURNING FIREPLACE INCLUDED
- FULL KITCHEN
- ACCESS TO ALL RESORT AMENITIES